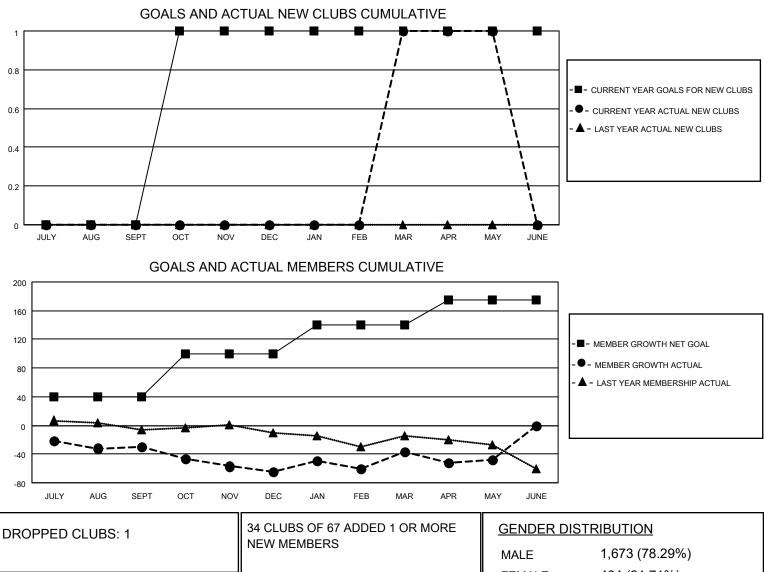

## LOCATION WISCONSIN

District 27 B2

Results as of: 5/31/2021

| Clubs                 |               |           |               | Members               |                        |                         |                                                    |  |  |
|-----------------------|---------------|-----------|---------------|-----------------------|------------------------|-------------------------|----------------------------------------------------|--|--|
| RESULTS FOR 2020-2021 |               |           |               | RESULTS FOR 2020-2021 |                        |                         |                                                    |  |  |
| QUARTER               | NEW CLUB GOAL | NEW CLUBS | DROPPED CLUBS | QUARTER MEME          | BER GROWTH NET<br>GOAL | MEMBER GROWTH<br>ACTUAL | DROPPED<br>MEMBERS ACTUAL<br>(including transfers) |  |  |
| JULY/AUG/SEPT         | 0             | 0         | 0             | JULY/AUG/SEPT         | 40                     | 29                      | 56                                                 |  |  |
| OCT/NOV/DEC           | 1             | 0         | 0             | OCT/NOV/DEC           | 60                     | 12                      | 46                                                 |  |  |
| JAN/FEB/MAR           | 0             | 1         | 1             | JAN/FEB/MAR           | 40                     | 80                      | 52                                                 |  |  |
| APR/MAY/JUNE          | 0             | 0         | 0             | APR/MAY/JUNE          | 35                     | 18                      | 27                                                 |  |  |

|                 |     |                           | MALE                       | 1,673 (78.29%) |     |
|-----------------|-----|---------------------------|----------------------------|----------------|-----|
| DROPPED MEMBERS |     |                           | FEMALE                     | 464 (21.71%)   |     |
| DECEASED        | 41  | CLICK HERE FOR CUMULATIVE | TOTAL FAMILY UNIT MEMBERS  |                | 354 |
| CLUB CANCELLED  | 11  | MEMBERSHIP DATA           |                            |                | 178 |
| OTHER           | 129 |                           | FAMILY MEMBERS PAYING HALF |                |     |
| TOTAL           | 181 |                           | 5020                       |                |     |